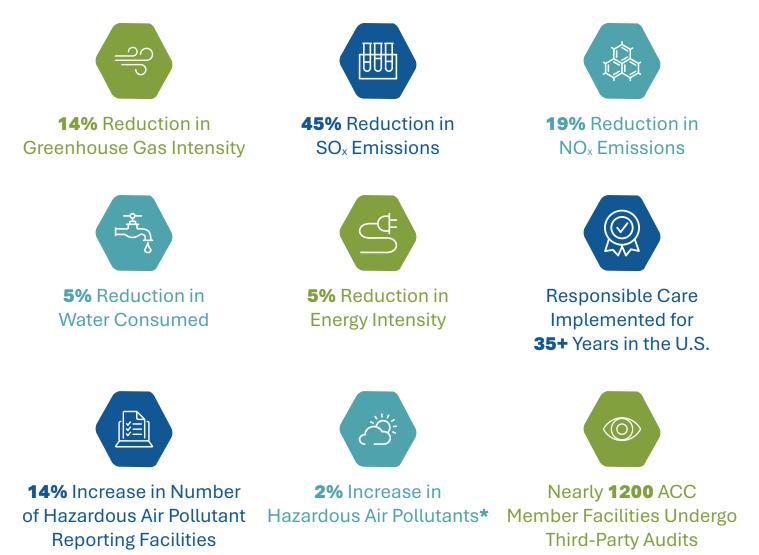

## Responsible Care® Environmental Performance By The Numbers

Responsible Care<sup>®</sup> companies work proactively to support a clean and healthy environment for generations to come: monitoring, improving and publicly reporting performance in areas such as air emissions, water use, energy efficiency and greenhouse gas intensity.

\* While the percentage of reporting facilities increased by double digits, hazardous air pollutant emissions increased only minimally during the reporting period. ACC and our members are committed to continuing to reduce emissions while developing innovative materials.

STATISTICS REFLECT CURRENTLY AVAILABLE ACC MEMBER DATA ON INDUSTRY PERFORMANCE SINCE 2017.